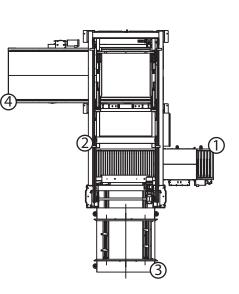

packs from a variety of industries. The FL2000 palletizes 20 cases per minute or more, depending on case size and pallet pattern.



## FEATURES

- Comprehensive Guard Package
- Category 3 Safety Electrical System
- Interlocked Access Doors to Load Build Area
- Full Height Light Curtains at Discharge
- Automatic Hoist Protection Pins
- Product Manager for Pattern Creation and Tuning
- Heavy Duty Sensor Mounts
- 4-Sided Pallet Stack Retention
- Stack Light / Beacon
- Smart Squeeze Technology for Misformed Layer Detection

- Low Pallet Detection
- Low Sheet Detection
- Heavy Duty Construction
- 80 Pitch Hoist Chain
- Infeed Tunnel Guard
- UL Approved or CSA Certified Control Panel
- Ethernet Enabled PLC with Distributed I/O



- ① Infeed
- 2 Palletizer
- ③ Pallet Dispenser
- ④ Discharge







## OPTIONS

•

- Wireless controls interface
- Labels-out stacking
- Speed enhancement upgrades
- FDA accepted stainless steel paint
- Upstream and downstream conveyor and interfacing

- Discharge conveyor
- Slip / Tie / Cap sheet dispenser
- Unitizing
- Turnkey system integration
- Soft product handling