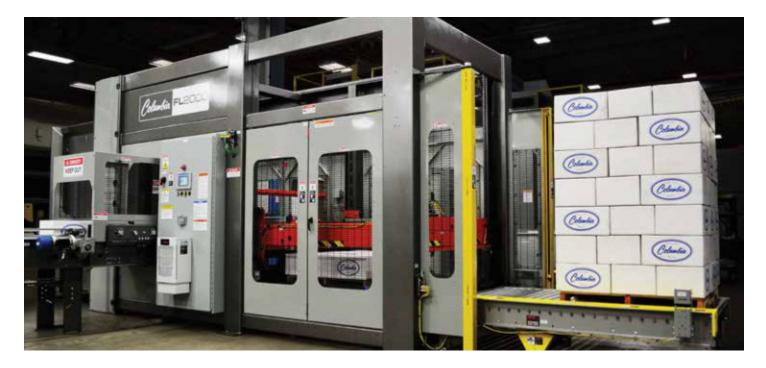

## **FL2000** FLOOR LEVEL PALLETIZER

The FL2000 floor level palletizer is flexible, energy efficient, loaded with safety features and EASY: easy to install, easy to operate, easy to maintain, easy to adjust and flexible for tomorrow's unknown packaging challenges. Requiring no modification, the FL2000 can handle a wide variety of package types including cases, trays, totes, film only and display packs from a variety of industries. The FL2000 palletizes 20 cases per minute or more, depending on case size and pallet pattern.

## FEATURES

- Comprehensive Guard Package
- Category 3 Safety Electrical System
- Interlocked Access Doors to Load Build Area
- Full Height Light Curtains at Discharge
- Automatic Hoist Protection Pins
- Product Manager for Pattern Creation and Tuning
- Heavy Duty Sensor Mounts
- 4-Sided Pallet Stack Retention
- Stack Light / Beacon
- Smart Squeeze Technology for Misformed Layer Detection

- Low Pallet Detection
- Low Sheet Detection
- Heavy Duty Construction
- 80 Pitch Hoist Chain
- Infeed Tunnel Guard
- UL Approved or CSA Certified Control Panel
- Ethernet Enabled PLC with Distributed I/O