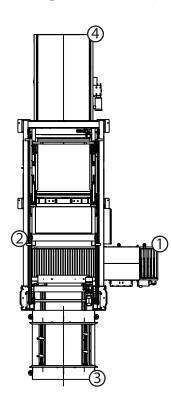

ay packs from a variety of industries. The FL2000 palletizes 20 cases per minute or more, depending on case size and pallet pattern.



## FEATURES

- Comprehensive Guard Package
- Category 3 Safety Electrical System
- Interlocked Access Doors to Load Build Area
- Full Height Light Curtains at Discharge
- Automatic Hoist Protection Pins
- Product Manager for Pattern Creation and Tuning
- Heavy Duty Sensor Mounts
- 4-Sided Pallet Stack Retention
- Stack Light / Beacon
- Smart Squeeze Technology for Misformed Layer Detection

- Low Pallet Detection
- Low Sheet Detection
- Heavy Duty Construction
- 80 Pitch Hoist Chain
- Infeed Tunnel Guard
- UL Approved or CSA Certified Control Panel
- Ethernet Enabled PLC with Distributed I/O



- ① Infeed
- 2 Palletizer
- ③ Pallet Dispenser
- ④ Discharge







## OPTIONS

•

- Wireless controls interface
- Labels-out stacking
- Speed enhancement upgrades
- FDA accepted stainless steel paint
- Upstream and downstream conveyor and interfacing

- Discharge conveyor
- Slip / Tie / Cap sheet dispenser
- Unitizing
- Turnkey system integration
- Soft product handling