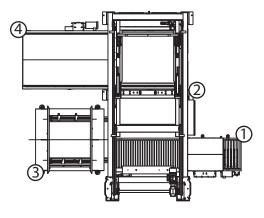

acks from a variety of industries. The FL2000 palletizes 20 cases per minute or more, depending on case size and pallet pattern.



## FEATURES

- Comprehensive Guard Package
- Category 3 Safety Electrical System
- Interlocked Access Doors to Load Build Area
- Full Height Light Curtains at Discharge
- Automatic Hoist Protection Pins
- Product Manager for Pattern Creation and Tuning
- Heavy Duty Sensor Mounts
- 4-Sided Pallet Stack Retention
- Stack Light / Beacon
- Smart Squeeze Technology for Misformed Layer Detection

- Low Pallet Detection
- Low Sheet Detection
- Heavy Duty Construction
- 80 Pitch Hoist Chain
- Infeed Tunnel Guard
- UL Approved or CSA Certified Control Panel
- Ethernet Enabled PLC with Distributed I/O



- ① Infeed
- 2 Palletizer
- ③ Pallet Dispenser
- ④ Discharge







## OPTIONS

•

- Wireless controls interface
- Labels-out stacking
- Speed enhancement upgrades
- FDA accepted stainless steel paint
- Upstream and downstream conveyor and interfacing

- Discharge conveyor
- Slip / Tie / Cap sheet dispenser
- Unitizing
- Turnkey system integration
- Soft product handling